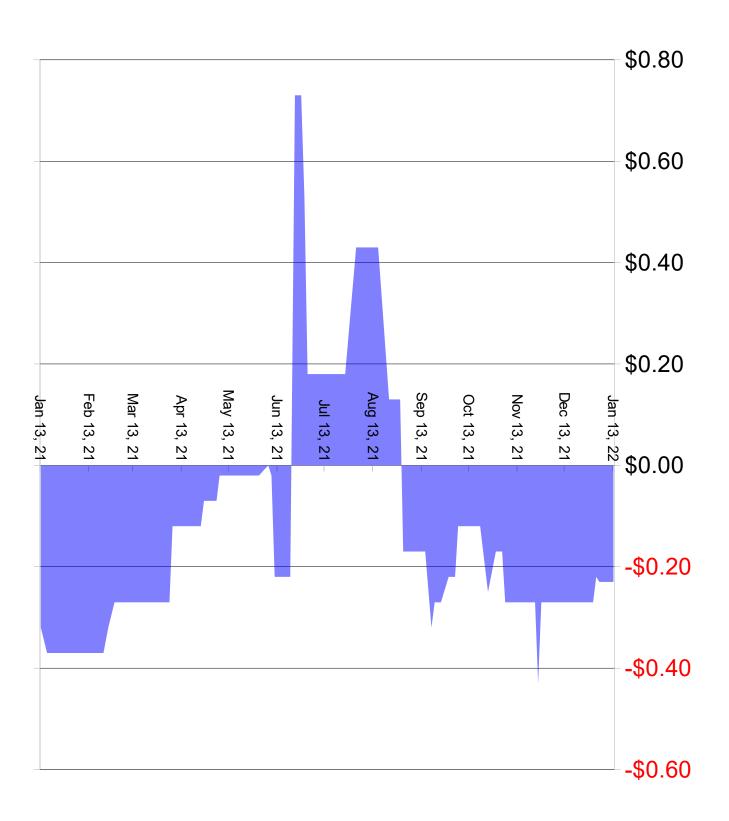

# 2021 Base Line Prices for Wheat, Soybeans and Corn

Local price (forward contract) quoted at AGV Barnesville, MN (Wheat & Soybeans) and Cargill (Wahpeton Corn Plant) for 2021 grain on the second Monday of each month. County Loan is the Minimum Price.

| Month    | Wheat | Basis | Soybeans | Basis | Corn        | Basis |
|----------|-------|-------|----------|-------|-------------|-------|
| Jan 2021 | 5.70  | -0.58 | 10.95    | -0.70 | 3.97        | -0.45 |
| Feb      | 6.06  | -0.53 | 11.13    | -0.65 | 4.12        | -0.45 |
| Mar      | 6.02  | -0.53 | 11.8     | -0.60 | 4.37        | -0.45 |
| Apr      | 5.93  | -0.63 | 11.91    | -0.59 | 4.50        | -0.45 |
| May      | 7.32  | -0.58 | 13.75    | -0.55 | <b>5.81</b> | -0.45 |
| June     | 6.72  | -0.50 | 13.83    | -0.56 | 6.10        | -0.42 |
| July     | 8.07  | -0.50 | 12.94    | -0.56 | 5.01        | -0.32 |
| Aug      | 8.99  | -0.20 | 13.04    | -0.35 | 5.24        | -0.30 |
| Sept     | 8.47  | -0.30 | 12.67    | -0.19 | 5.02        | -0.15 |
| Oct      | 9.21  | -0.10 | 12.18    | -0.20 | 5.23        | -0.10 |
| Nov      | 9.65  | -0.10 | 11.67    | -0.25 | 5.58        | 0.05  |
| Dec      | 9.72  | -0.38 | 12.43    | -0.25 | 5.90        | 0.00  |
| Jan 2022 | 8.82  | -0.38 | 13.85    | -0.25 | 6.02        | -0.05 |
| Feb      |       |       |          |       |             |       |
| Mar      |       |       |          |       |             |       |
| Apr      |       |       |          |       |             |       |
| May      |       |       |          |       |             |       |
| Jun      |       |       |          |       |             |       |
| Average  | 7.74  | -0.41 | 12.47    | -0.44 | 5.14        | -0.27 |
|          |       |       |          |       |             |       |