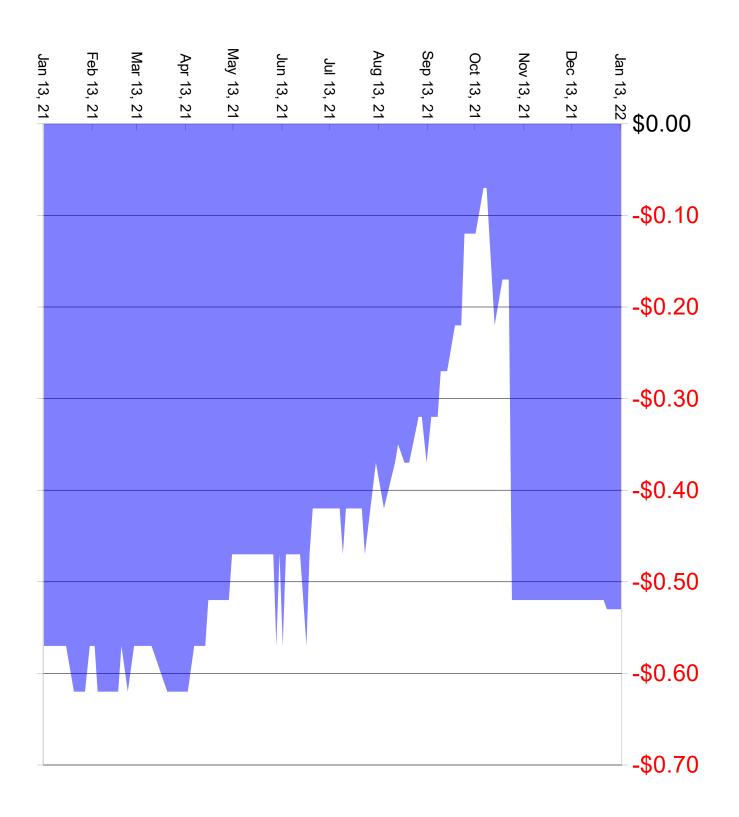

# 2021 Base Line Prices for Wheat, Soybeans and Corn

Local price (forward contract) quoted at AGV Barnesville, MN (Wheat & Soybeans) and Cargill (Wahpeton Corn Plant) for 2021 grain on the second Monday of each month. County Loan is the Minimum Price.

| Month    | Wheat | Basis | Soybeans | Basis | Corn        | Basis |
|----------|-------|-------|----------|-------|-------------|-------|
| Jan 2021 | 5.70  | -0.58 | 10.95    | -0.70 | 3.97        | -0.45 |
| Feb      | 6.06  | -0.53 | 11.13    | -0.65 | 4.12        | -0.45 |
| Mar      | 6.02  | -0.53 | 11.8     | -0.60 | 4.37        | -0.45 |
| Apr      | 5.93  | -0.63 | 11.91    | -0.59 | 4.50        | -0.45 |
| May      | 7.32  | -0.58 | 13.75    | -0.55 | <b>5.81</b> | -0.45 |
| June     | 6.72  | -0.50 | 13.83    | -0.56 | 6.10        | -0.42 |
| July     | 8.07  | -0.50 | 12.94    | -0.56 | 5.01        | -0.32 |
| Aug      | 8.99  | -0.20 | 13.04    | -0.35 | 5.24        | -0.30 |
| Sept     | 8.47  | -0.30 | 12.67    | -0.19 | 5.02        | -0.15 |
| Oct      | 9.21  | -0.10 | 12.18    | -0.20 | 5.23        | -0.10 |
| Nov      | 9.65  | -0.10 | 11.67    | -0.25 | 5.58        | 0.05  |
| Dec      | 9.72  | -0.38 | 12.43    | -0.25 | 5.90        | 0.00  |
| Jan 2022 | 8.82  | -0.38 | 13.85    | -0.25 | 6.02        | -0.05 |
| Feb      |       |       |          |       |             |       |
| Mar      |       |       |          |       |             |       |
| Apr      |       |       |          |       |             |       |
| May      |       |       |          |       |             |       |
| Jun      |       |       |          |       |             |       |
| Average  | 7.74  | -0.41 | 12.47    | -0.44 | 5.14        | -0.27 |
|          |       |       |          |       |             |       |