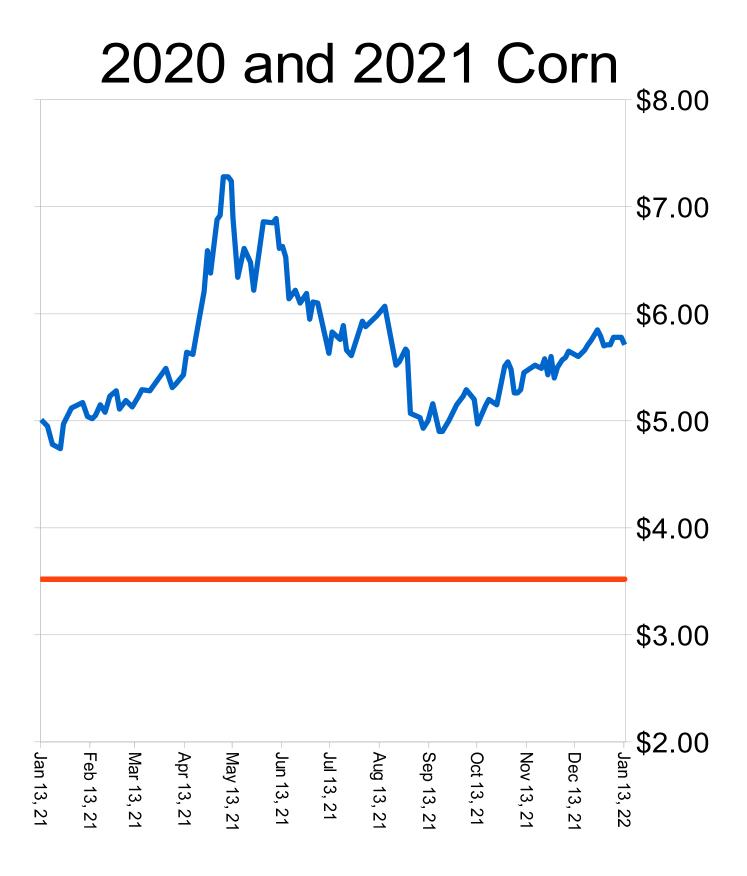

- General: Current General Market Movers
  - South American Weather
  - US Exports
  - US Winter Wheat Weather
  - Planted Acreage information
  - COVID labor shortages, etc.

- Corn: The corn Quarterly Grain Stocks estimate was neutral to negative coming in close to expectations, but still higher than expected.
- This week's ethanol production report wasn't exactly as anticipated. Ethanol production did fall by 4% this week with corn usage estimated at 102.13 MB. Despite production falling to its lowest week since the beginning of October, corn usage exceeds the weekly needed amount to meet the current USDA estimate for the 14th consecutive week.
   Mar corn support is at \$5.71 and resistance is at \$6.25