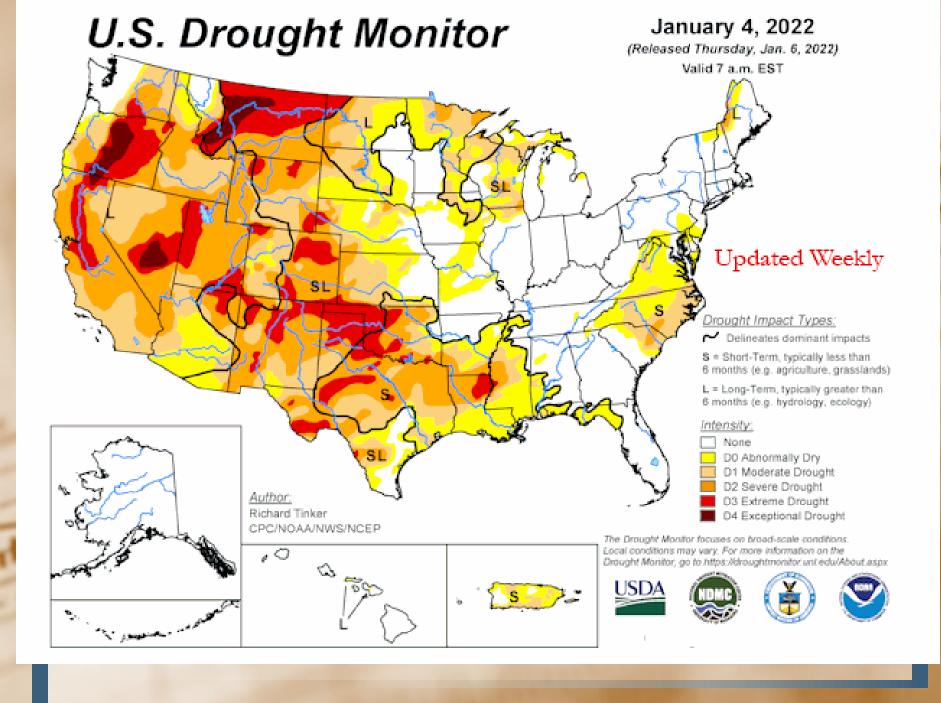

- General: Current General Market Movers
  - South American Weather
  - US Exports
  - US Winter Wheat Weather
  - Planted Acreage information
  - COVID labor shortages, etc.

- Corn: The corn Quarterly Grain Stocks estimate was neutral to negative coming in close to expectations, but still higher than expected.
- This week's ethanol production report wasn't exactly as anticipated. Ethanol production did fall by 4% this week with corn usage estimated at 102.13 MB. Despite production falling to its lowest week since the beginning of October, corn usage exceeds the weekly needed amount to meet the current USDA estimate for the 14th consecutive week.
   Mar corn support is at \$5.71 and resistance is at \$6.25

- Soybeans: Soybeans were the only market that show friendly estimate from all of the reports. The Quarterly Grain Stocks estimate showed a slightly higher stocks estimate than expected.
- World soybeans numbers were friendly, once again to larger than expected cuts to Brazil and Argentina production.
- But now with the reports out of the way the grains will go back to trading the news at hand, SA weather. The intense heat is expected to linger another 3 days and then most of southern Brazil and Argentina is expected to see heavy rains next week. The rains continue to be verified and at this point it sounds like its not a matter of if the rain falls, it's where. This will cause the grains to likely see profit taking to close out the week. But if these rains do not live up to the expectations, corn and soybeans will see a good bounce on Monday night when trading resumes
- Mar support \$13.00 and resistance at \$14.00

- Wheat: Wheat's monthly supply and demand estimate was negative as it showed more cuts to demand (feed and exports) and higher ending stocks than expected. The report did show another decrease in imports which helped to lower HRS wheat and durum stocks slightly.
- The world ending stocks estimate was negative wheat as stocks increased more than expected. Production increases for Argentina and EU were slightly negative but the 1 MMT decline in Russia's exports was supportive.
- The Winter wheat Seedings report was negative as well as acreage came in above expectations. It stands to reason to see higher acreage due to last falls higher than expected crop revenue insurance base price, virtually giving producers little risk in planting winter wheat. Wheat as surprising was that most of the increase in acreage did not come from the Southern Plains, it came from the SRW wheat region as SRW acres were increased 500,000. It will be interesting to see if those acres ere actually planted, or if they were prevent plant acreage due to how wet the eastern corn Belt was last fall.