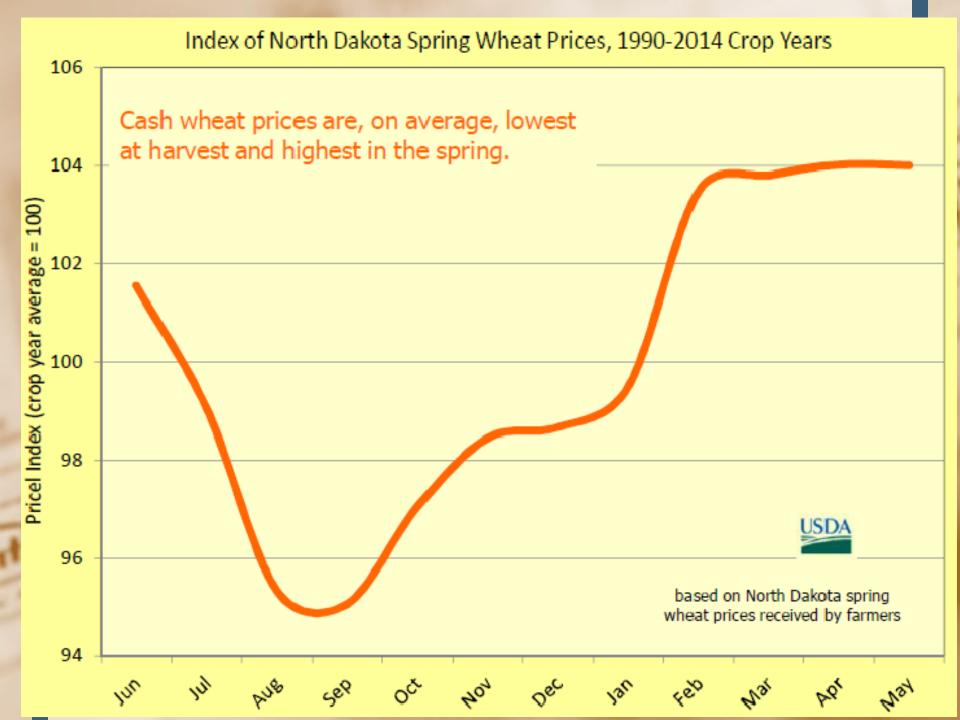

# 2021/22/23 Crop Targets-See Expenses sheets

- 21 Corn Dec Futures 2021- Target 6.00 cash after harvest for my final sale (FSA PP for 2021-3.75) My current ROE-4.8%
- 21 Soybeans Nov Futures 2021-Target \$12.50 cash after harvest (FSA PP for 2021-\$10.00)-ROE-9.7%
- 21 Spring Wheat Futures 2021-Target-\$9.50 cash after harvest Dec (FSA PP for 2021-\$5.50)-20.3%
- 2022 Goals-Corn-Next target at \$5.75-Current ROE- I added increase in expenses plus increased fert/chem for 2022-0.0%
- Soybeans-Next target \$13.35-12.9%
- Spring Wheat-Next target \$8.50 cash- (7.0%)
- 2023 Targets
- Corn-Dec 23(I increased expenses another 5%)-\$5.25-Early sales at 9.1% ROE, Soy-Nov 23-\$13.00 (first sale at 15% ROE), Wheat-Sept 23-\$6.60