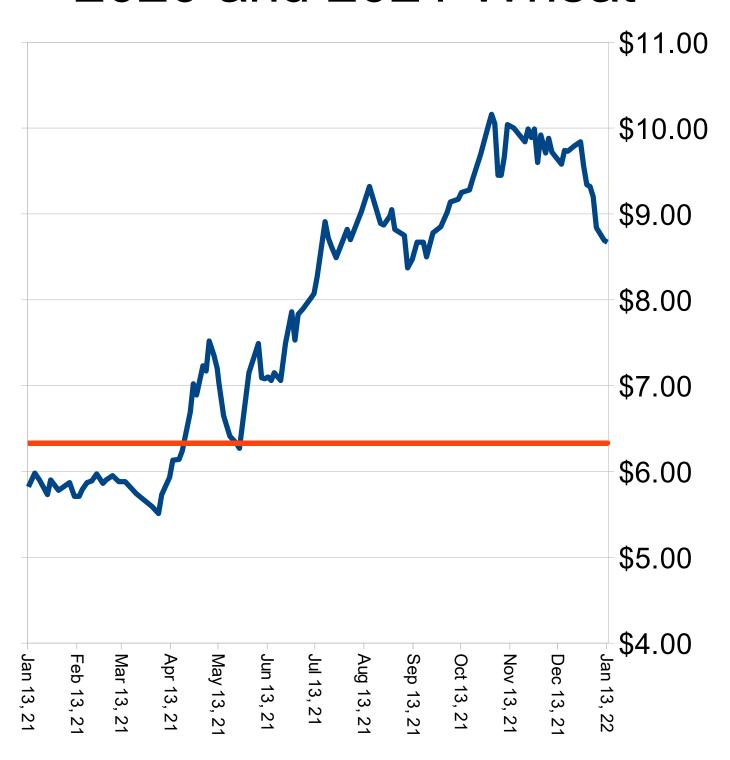

- Wheat: Wheat's monthly supply and demand estimate was negative as it showed more cuts to demand (feed and exports) and higher ending stocks than expected. The report did show another decrease in imports which helped to lower HRS wheat and durum stocks slightly.
- The world ending stocks estimate was negative wheat as stocks increased more than expected. Production increases for Argentina and EU were slightly negative but the 1 MMT decline in Russia's exports was supportive.
- The Winter wheat Seedings report was negative as well as acreage came in above expectations. It stands to reason to see higher acreage due to last falls higher than expected crop revenue insurance base price, virtually giving producers little risk in planting winter wheat. Wheat as surprising was that most of the increase in acreage did not come from the Southern Plains, it came from the SRW wheat region as SRW acres were increased 500,000. It will be interesting to see if those acres ere actually planted, or if they were prevent plant acreage due to how wet the eastern corn Belt was last fall.

Mar Support at \$9.25, Resistance at \$10.55