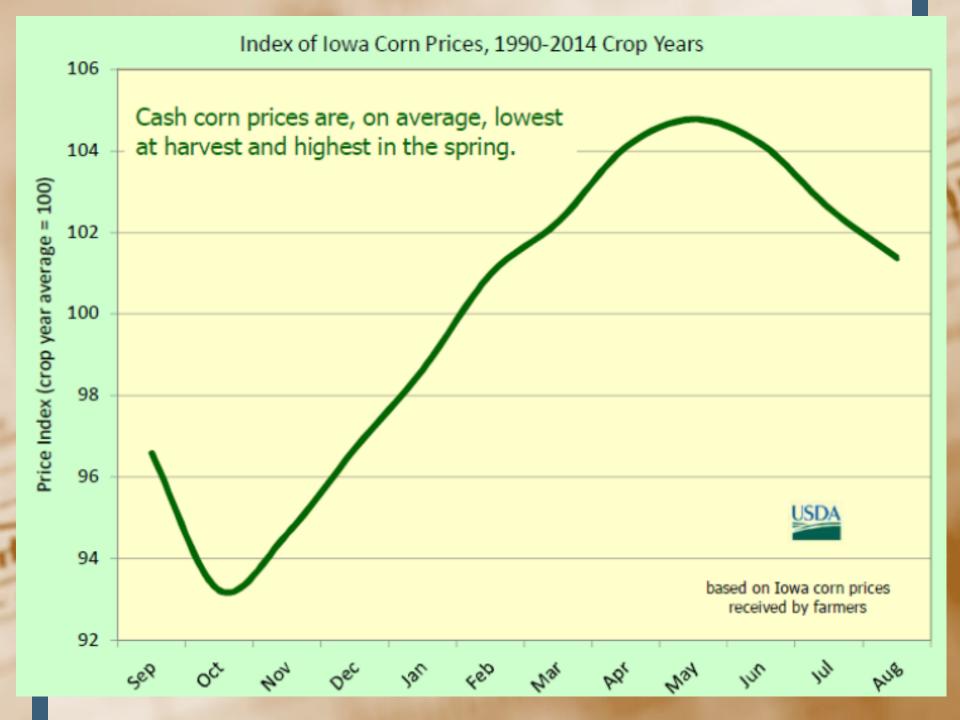

# 2021/22/23 Crop Targets-See Expenses sheets

- 21 Corn Dec Futures 2021- Target 6.00 cash after harvest for my final sale (FSA PP for 2021-3.75) My current ROE-4.8%
- 21 Soybeans Nov Futures 2021-Target \$12.50 cash after harvest (FSA PP for 2021-\$10.00)-ROE-9.7%
- 21 Spring Wheat Futures 2021-Target-\$9.50 cash after harvest Dec (FSA PP for 2021-\$5.50)-20.3%
- 2022 Goals-Corn-Next target at \$5.75-Current ROE- I added increase in expenses plus increased fert/chem for 2022-0.0%
- Soybeans-Next target \$13.35-12.9%
- Spring Wheat-Next target \$8.50 cash- (7.0%)
- 2023 Targets
- Corn-Dec 23(I increased expenses another 5%)-\$5.25-Early sales at 9.1% ROE, Soy-Nov 23-\$13.00 (first sale at 15% ROE), Wheat-Sept 23-\$6.60