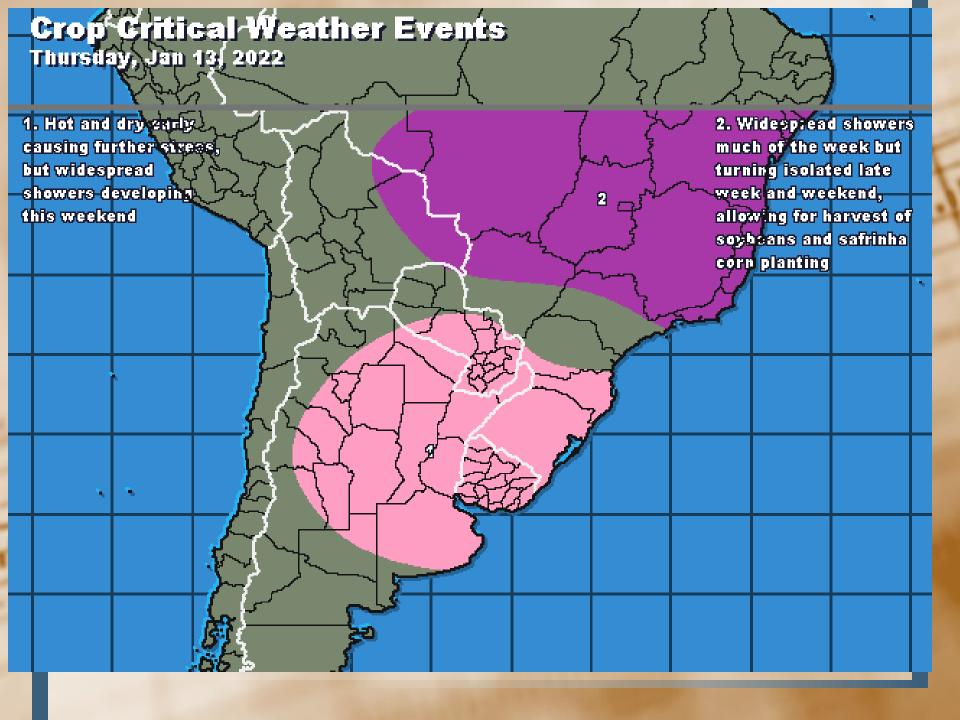

- Soybeans: Soybeans were the only market that show friendly estimate from all of the reports. The Quarterly Grain Stocks estimate showed a slightly higher stocks estimate than expected.
- World soybeans numbers were friendly, once again to larger than expected cuts to Brazil and Argentina production.
- But now with the reports out of the way the grains will go back to trading the news at hand, SA weather. The intense heat is expected to linger another 3 days and then most of southern Brazil and Argentina is expected to see heavy rains next week. The rains continue to be verified and at this point it sounds like its not a matter of if the rain falls, it's where. This will cause the grains to likely see profit taking to close out the week. But if these rains do not live up to the expectations, corn and soybeans will see a good bounce on Monday night when trading resumes
- Mar support \$13.00 and resistance at \$14.00