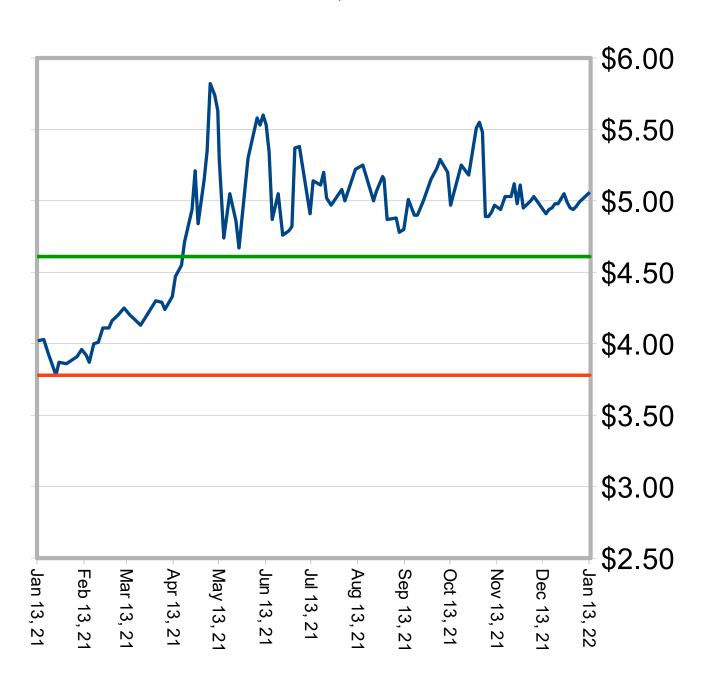

- Soybeans: Soybeans were the only market that show friendly estimate from all of the reports. The Quarterly Grain Stocks estimate showed a slightly higher stocks estimate than expected.
- World soybeans numbers were friendly, once again to larger than expected cuts to Brazil and Argentina production.
- But now with the reports out of the way the grains will go back to trading the news at hand, SA weather. The intense heat is expected to linger another 3 days and then most of southern Brazil and Argentina is expected to see heavy rains next week. The rains continue to be verified and at this point it sounds like its not a matter of if the rain falls, it's where. This will cause the grains to likely see profit taking to close out the week. But if these rains do not live up to the expectations, corn and soybeans will see a good bounce on Monday night when trading resumes
- Mar support \$13.00 and resistance at \$14.00