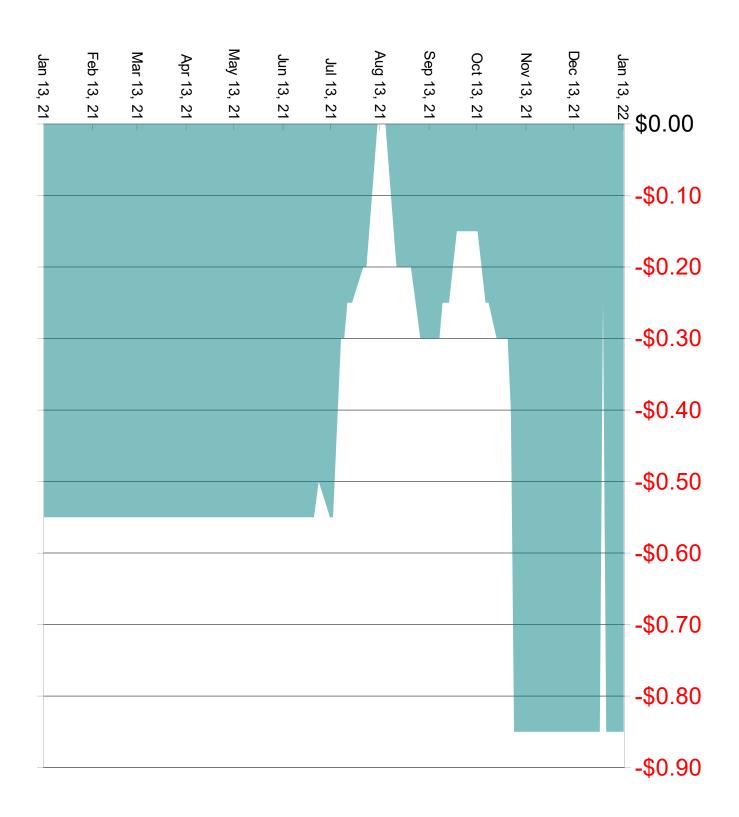

# 2021 Base Line Prices for Wheat, Soybeans and Corn

Local price (forward contract) quoted at AGV Barnesville, MN (Wheat & Soybeans) and Cargill (Wahpeton Corn Plant) for 2021 grain on the second Monday of each month. County Loan is the Minimum Price.

| Month    | Wheat | Basis | Soybeans | Basis | Corn        | Basis |
|----------|-------|-------|----------|-------|-------------|-------|
| Jan 2021 | 5.70  | -0.58 | 10.95    | -0.70 | 3.97        | -0.45 |
| Feb      | 6.06  | -0.53 | 11.13    | -0.65 | 4.12        | -0.45 |
| Mar      | 6.02  | -0.53 | 11.8     | -0.60 | 4.37        | -0.45 |
| Apr      | 5.93  | -0.63 | 11.91    | -0.59 | 4.50        | -0.45 |
| May      | 7.32  | -0.58 | 13.75    | -0.55 | <b>5.81</b> | -0.45 |
| June     | 6.72  | -0.50 | 13.83    | -0.56 | 6.10        | -0.42 |
| July     | 8.07  | -0.50 | 12.94    | -0.56 | 5.01        | -0.32 |
| Aug      | 8.99  | -0.20 | 13.04    | -0.35 | 5.24        | -0.30 |
| Sept     | 8.47  | -0.30 | 12.67    | -0.19 | 5.02        | -0.15 |
| Oct      | 9.21  | -0.10 | 12.18    | -0.20 | 5.23        | -0.10 |
| Nov      | 9.65  | -0.10 | 11.67    | -0.25 | 5.58        | 0.05  |
| Dec      | 9.72  | -0.38 | 12.43    | -0.25 | 5.90        | 0.00  |
| Jan 2022 | 8.82  | -0.38 | 13.85    | -0.25 | 6.02        | -0.05 |
| Feb      |       |       |          |       |             |       |
| Mar      |       |       |          |       |             |       |
| Apr      |       |       |          |       |             |       |
| May      |       |       |          |       |             |       |
| Jun      |       |       |          |       |             |       |
| Average  | 7.74  | -0.41 | 12.47    | -0.44 | 5.14        | -0.27 |
|          |       |       |          |       |             |       |