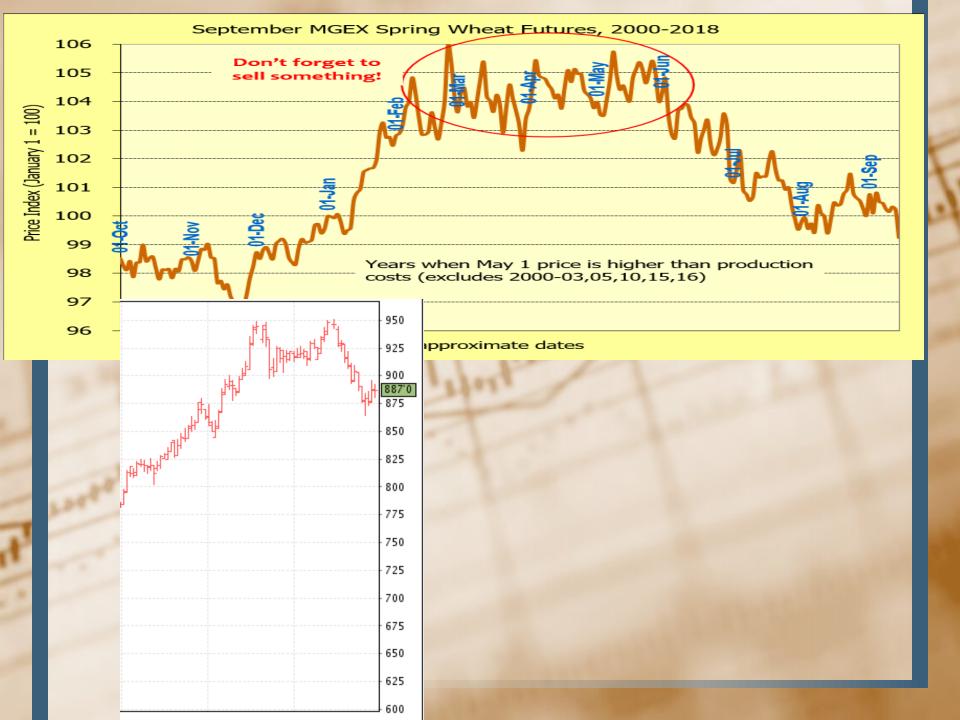

# 2021/22/23 Crop Targets-See Expenses sheets

- 21 Corn Dec Futures 2021- Target 6.00 cash after harvest for my final sale (FSA PP for 2021-3.75) My current ROE-4.8%
- 21 Soybeans Nov Futures 2021-Target \$12.50 cash after harvest (FSA PP for 2021-\$10.00)-ROE-9.7%
- 21 Spring Wheat Futures 2021-Target-\$9.50 cash after harvest Dec (FSA PP for 2021-\$5.50)-20.3%
- 2022 Goals-Corn-Next target at \$5.75-Current ROE- I added increase in expenses plus increased fert/chem for 2022-0.0%
- Soybeans-Next target \$13.35-12.9%
- Spring Wheat-Next target \$8.50 cash- (7.0%)
- 2023 Targets
- Corn-Dec 23(I increased expenses another 5%)-\$5.25-Early sales at 9.1% ROE, Soy-Nov 23-\$13.00 (first sale at 15% ROE), Wheat-Sept 23-\$6.60