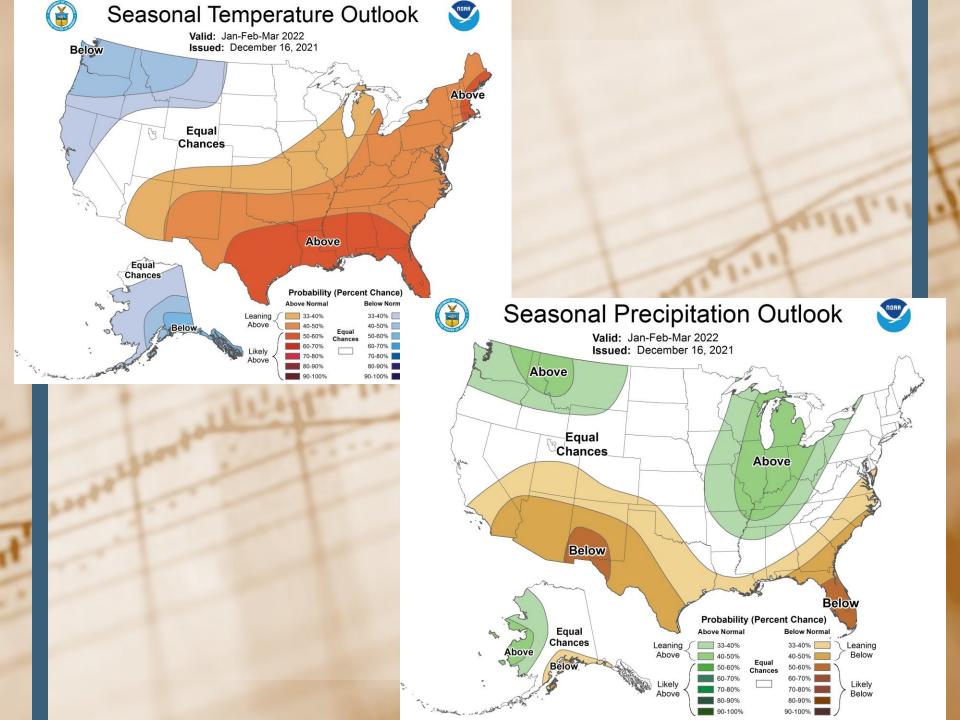

- General: Current General Market Movers
  - South American Weather
  - US Exports
  - US Winter Wheat Weather
  - Planted Acreage information
  - COVID labor shortages, etc.

- Corn: The corn Quarterly Grain Stocks estimate was neutral to negative coming in close to expectations, but still higher than expected.
- This week's ethanol production report wasn't exactly as anticipated. Ethanol production did fall by 4% this week with corn usage estimated at 102.13 MB. Despite production falling to its lowest week since the beginning of October, corn usage exceeds the weekly needed amount to meet the current USDA estimate for the 14th consecutive week.
   Mar corn support is at \$5.71 and resistance is at \$6.25

- Soybeans: Soybeans were the only market that show friendly estimate from all of the reports. The Quarterly Grain Stocks estimate showed a slightly higher stocks estimate than expected.
- World soybeans numbers were friendly, once again to larger than expected cuts to Brazil and Argentina production.
- But now with the reports out of the way the grains will go back to trading the news at hand, SA weather. The intense heat is expected to linger another 3 days and then most of southern Brazil and Argentina is expected to see heavy rains next week. The rains continue to be verified and at this point it sounds like its not a matter of if the rain falls, it's where. This will cause the grains to likely see profit taking to close out the week. But if these rains do not live up to the expectations, corn and soybeans will see a good bounce on Monday night when trading resumes
- Mar support \$13.00 and resistance at \$14.00

- Wheat: Wheat's monthly supply and demand estimate was negative as it showed more cuts to demand (feed and exports) and higher ending stocks than expected. The report did show another decrease in imports which helped to lower HRS wheat and durum stocks slightly.
- The world ending stocks estimate was negative wheat as stocks increased more than expected. Production increases for Argentina and EU were slightly negative but the 1 MMT decline in Russia's exports was supportive.
- The Winter wheat Seedings report was negative as well as acreage came in above expectations. It stands to reason to see higher acreage due to last falls higher than expected crop revenue insurance base price, virtually giving producers little risk in planting winter wheat. Wheat as surprising was that most of the increase in acreage did not come from the Southern Plains, it came from the SRW wheat region as SRW acres were increased 500,000. It will be interesting to see if those acres ere actually planted, or if they were prevent plant acreage due to how wet the eastern corn Belt was last fall.