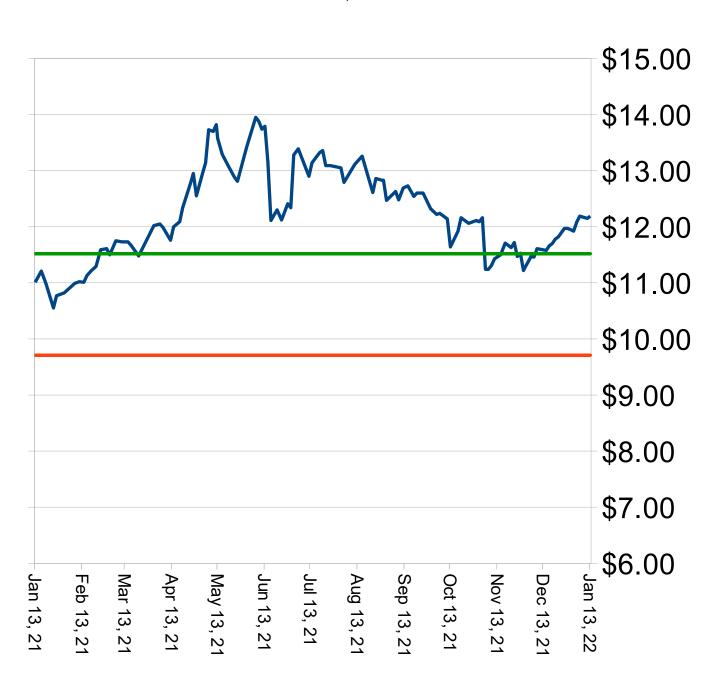

- Wheat: Wheat's monthly supply and demand estimate was negative as it showed more cuts to demand (feed and exports) and higher ending stocks than expected. The report did show another decrease in imports which helped to lower HRS wheat and durum stocks slightly.
- The world ending stocks estimate was negative wheat as stocks increased more than expected. Production increases for Argentina and EU were slightly negative but the 1 MMT decline in Russia's exports was supportive.
- The Winter wheat Seedings report was negative as well as acreage came in above expectations. It stands to reason to see higher acreage due to last falls higher than expected crop revenue insurance base price, virtually giving producers little risk in planting winter wheat. Wheat as surprising was that most of the increase in acreage did not come from the Southern Plains, it came from the SRW wheat region as SRW acres were increased 500,000. It will be interesting to see if those acres ere actually planted, or if they were prevent plant acreage due to how wet the eastern corn Belt was last fall.

Mar Support at \$9.25, Resistance at \$10.55