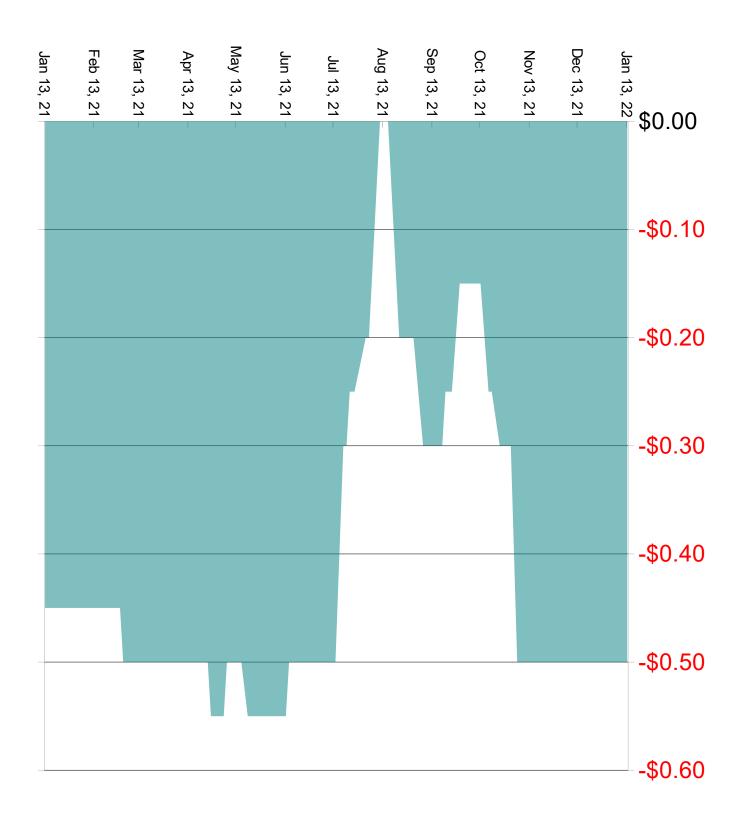

# 2021 Base Line Prices for Wheat, Soybeans and Corn

Local price (forward contract) quoted at AGV Barnesville, MN (Wheat & Soybeans) and Cargill (Wahpeton Corn Plant) for 2021 grain on the second Monday of each month. County Loan is the Minimum Price.

| Month    | Wheat | Basis | Soybeans | Basis | Corn        | Basis |
|----------|-------|-------|----------|-------|-------------|-------|
| Jan 2021 | 5.70  | -0.58 | 10.95    | -0.70 | 3.97        | -0.45 |
| Feb      | 6.06  | -0.53 | 11.13    | -0.65 | 4.12        | -0.45 |
| Mar      | 6.02  | -0.53 | 11.8     | -0.60 | 4.37        | -0.45 |
| Apr      | 5.93  | -0.63 | 11.91    | -0.59 | 4.50        | -0.45 |
| May      | 7.32  | -0.58 | 13.75    | -0.55 | <b>5.81</b> | -0.45 |
| June     | 6.72  | -0.50 | 13.83    | -0.56 | 6.10        | -0.42 |
| July     | 8.07  | -0.50 | 12.94    | -0.56 | 5.01        | -0.32 |
| Aug      | 8.99  | -0.20 | 13.04    | -0.35 | 5.24        | -0.30 |
| Sept     | 8.47  | -0.30 | 12.67    | -0.19 | 5.02        | -0.15 |
| Oct      | 9.21  | -0.10 | 12.18    | -0.20 | 5.23        | -0.10 |
| Nov      | 9.65  | -0.10 | 11.67    | -0.25 | 5.58        | 0.05  |
| Dec      | 9.72  | -0.38 | 12.43    | -0.25 | 5.90        | 0.00  |
| Jan 2022 | 8.82  | -0.38 | 13.85    | -0.25 | 6.02        | -0.05 |
| Feb      |       |       |          |       |             |       |
| Mar      |       |       |          |       |             |       |
| Apr      |       |       |          |       |             |       |
| May      |       |       |          |       |             |       |
| Jun      |       |       |          |       |             |       |
| Average  | 7.74  | -0.41 | 12.47    | -0.44 | 5.14        | -0.27 |
|          |       |       |          |       |             |       |