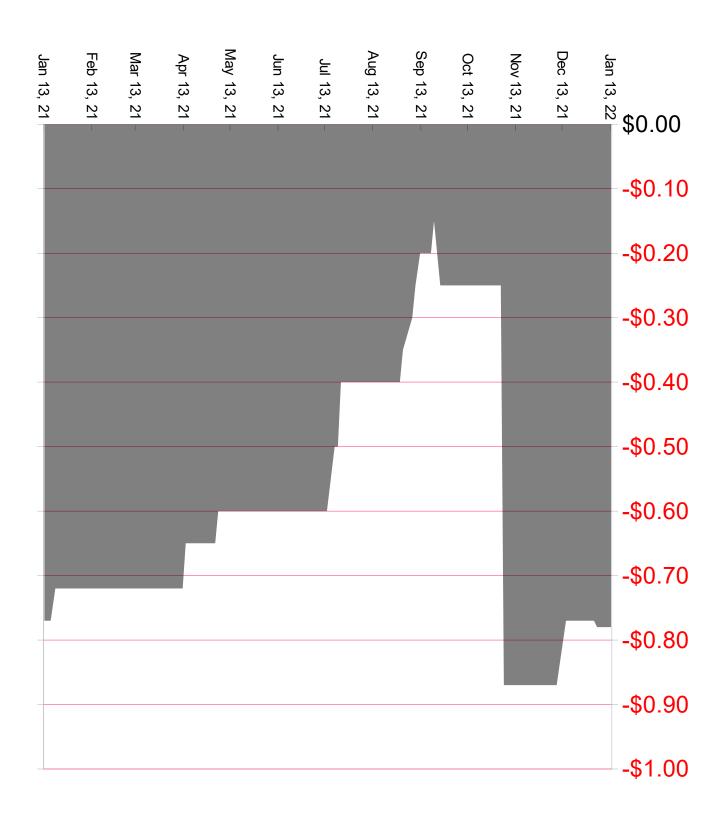

| Basis Check Elevators     | 12/29/2021 | 12/31/2021 | 1/2/2022 | 1/4/2022 | 1/6/2022 | 1/9/2022 | 1/11/2022 | 1/13/2022 |  |
|---------------------------|------------|------------|----------|----------|----------|----------|-----------|-----------|--|
| Old Corn-Ag Valley        | -0.15      | -0.1       | -0.1     | -0.1     | -0.1     | -0.1     | -0.1      | -0.1      |  |
| Old Corn-Felton           | -0.17      | -0.17      | -0.17    | -0.17    | -0.17    | -0.22    | -0.22     | -0.22     |  |
| Old Corn-Cargill          | -0.05      | 0          | -0.05    | -0.05    | -0.05    | -0.05    | -0.05     | -0.05     |  |
| Old Corn-Georgetown       |            | -0.25      |          | -0.4     | -0.4     | -0.23    | -0.23     | -0.23     |  |
| Old Corn-Tharaldson       | -0.2       | -0.2       | -0.15    | -0.2     | -0.1     | -0.1     | -0.1      | -0.1      |  |
| Old Corn-CW Valley        |            | -0.15      | -0.15    | -0.15    | -0.15    | -0.15    | -0.15     | -0.15     |  |
| Old Corn-Valley United    | -0.27      | -0.27      | -0.27    | -0.27    | -0.27    | -0.27    | -0.27     | -0.27     |  |
| Old Corn-Maple River      | -0.27      | -0.27      | -0.22    | -0.23    | -0.23    | -0.23    | -0.23     | -0.23     |  |
| Old Soybean-Ag Valley     | -0.25      | -0.25      | -0.25    | -0.25    | -0.25    | -0.25    | -0.25     | -0.25     |  |
| Old Soybean-Felton        | -0.27      | -0.27      | -0.27    | -0.27    | -0.27    | -0.27    | -0.27     | -0.27     |  |
| Old Soybean-Minn Kota     | -0.35      | -0.35      | -0.35    | -0.35    | -0.35    | -0.25    | -0.25     | -0.25     |  |
| Old Soybean-Georgetown    | -0.29      | -0.29      |          | -0.29    | -0.29    | -0.29    | -0.29     | -0.29     |  |
| Old Soybean-CW Valley     | -0.35      | -0.35      | -0.35    | -0.35    | -0.35    | -0.35    | -0.3      | -0.3      |  |
| Old Soybean-Valley United | -0.42      | -0.42      | -0.42    | -0.42    | -0.42    | -0.42    | -0.42     | -0.42     |  |
| Old Soybean-Maple River   | -0.27      | -0.37      | -0.37    | -0.38    | -0.43    | -0.43    | -0.43     | -0.43     |  |
| Old S.WAg Valley          | -0.38      | -0.38      | -0.38    | -0.38    | -0.38    | -0.38    | -0.38     | -0.38     |  |
| Old S.WFelton             | -0.32      | -0.32      | -0.32    | -0.32    | -0.32    | -0.32    | -0.32     | -0.32     |  |
| Old S.WMinn Kota          | -0.45      | -0.45      | -0.4     | -0.4     | -0.4     | -0.4     | -0.4      | -0.4      |  |
| Old S.WGeorgetown         | -0.4       | -0.4       |          | -0.4     | -0.4     | -0.4     | -0.4      | -0.4      |  |
| Old S.WCW Valley          | -0.4       | -0.4       | -0.4     | -0.4     | -0.4     | -0.4     | -0.4      | -0.4      |  |
| Old S.WValley United      | -0.47      | -0.47      | -0.47    | -0.47    | -0.47    | -0.47    | -0.47     | -0.47     |  |
| Old S.WMaple River        | -0.5       | -0.5       | -0.5     | -0.5     | -0.5     | -0.5     | -0.5      | -0.5      |  |
| New Corn-Ag Valley        | -0.5       | -0.5       | -0.5     | -0.5     | -0.5     | -0.5     | -0.5      | -0.5      |  |
| New Corn-Felton           | -0.57      | -0.57      | -0.57    | -0.57    | -0.57    | -0.62    | -0.62     | -0.62     |  |
| New Corn-Cargill          | -0.25      | -0.25      | -0.25    | -0.25    | -0.25    | -0.25    | -0.25     | -0.25     |  |
| New Corn-Georgetown       | _          | 5.25       | 5.25     | 00       | 00       | 55       | 00        | 55        |  |
| New Corn-Tharaldson       | -0.25      | -0.25      | -0.25    | -0.25    | -0.25    | -0.25    | -0.25     | -0.25     |  |
| New Corn-CW Valley        | -0.58      | -0.55      | -0.55    | -0.55    | -0.55    | -0.55    | -0.55     | -0.55     |  |
| New Corn-Valley United    | -0.67      | -0.67      | -0.67    | -0.67    | -0.67    | -0.67    | -0.67     | -0.67     |  |
| New Corn-Maple River      | -0.52      | -0.52      | -0.52    | -0.53    | -0.53    | -0.53    | -0.53     | -0.53     |  |
| New Soybean-Ag Valley     | -0.7       | -0.7       | -0.7     | -0.7     | -0.7     | -0.7     | -0.7      | -0.7      |  |
| New Soybean-Felton        | -0.57      | -0.57      | -0.57    | -0.57    | -0.57    | -0.57    | -0.57     | -0.57     |  |
| New Soybean-Minn Kota     | -0.65      | -0.65      | -0.65    | -0.65    | -0.65    | -0.55    | -0.55     | -0.55     |  |
| New Soybean-Georgetown    | _          | 0.00       | 5.55     |          |          |          | 0.00      | 0.00      |  |
| New Soybean-CW Valley     | -0.75      | -0.72      | -0.72    | -0.72    | -0.72    | -0.72    | -0.65     | -0.65     |  |
| New Soybean-Valley United | -0.67      | -0.67      | -0.67    | -0.67    | -0.67    | -0.67    | -0.62     | -0.62     |  |
| New Soybean-Maple River   | -0.77      | -0.77      | -0.77    | -0.78    | -0.78    | -0.78    | -0.78     | -0.78     |  |
| New S.WAg Valley          | -0.6       | -0.6       | -0.6     | -0.6     | -0.6     | -0.6     | -0.6      | -0.6      |  |
| New S.WFelton             | -0.27      | -0.27      | -0.27    | -0.27    | -0.27    | -0.27    | -0.27     | -0.27     |  |
| New S.WMinn Kota          | -0.6       | -0.6       | -0.6     | -0.6     | -0.6     | -0.6     | -0.6      | -0.6      |  |
| New S.WGeorgetown         | _          |            |          |          |          |          |           |           |  |
| New S.WCW Valley          | -0.55      | -0.55      | -0.55    | -0.55    | -0.55    | -0.55    | -0.55     | -0.55     |  |
| New S.WValley United      | -0.57      | -0.57      | -0.57    | -0.57    | -0.57    | -0.57    | -0.57     | -0.57     |  |
| New S.WMaple River        |            | -0.85      | -0.85    | -0.85    | -0.85    | -0.85    | -0.85     | -0.85     |  |
|                           |            |            |          | 2.55     | 2.33     | 0.03     |           |           |  |
|                           |            |            |          |          |          |          |           |           |  |