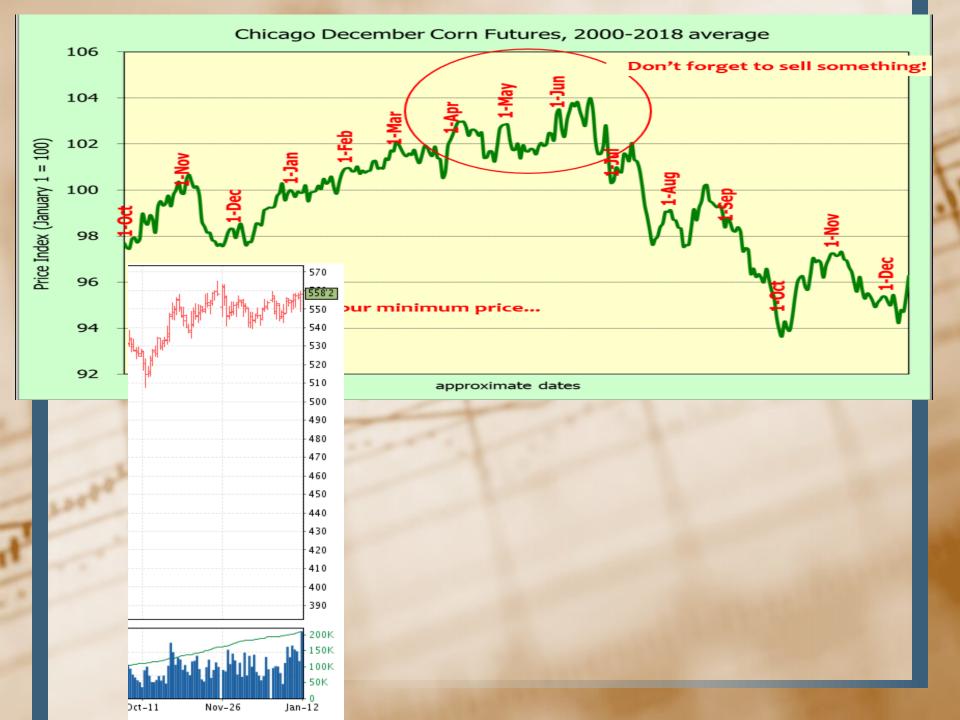

- General: Current General Market Movers
  - South American Weather
  - US Exports
  - US Winter Wheat Weather
  - Planted Acreage information
  - COVID labor shortages, etc.

- Corn: The corn Quarterly Grain Stocks estimate was neutral to negative coming in close to expectations, but still higher than expected.
- This week's ethanol production report wasn't exactly as anticipated. Ethanol production did fall by 4% this week with corn usage estimated at 102.13 MB. Despite production falling to its lowest week since the beginning of October, corn usage exceeds the weekly needed amount to meet the current USDA estimate for the 14th consecutive week.
   Mar corn support is at \$5.71 and resistance is at \$6.25

# 2021/22/23 Crop Targets-See Expenses sheets

- 21 Corn Dec Futures 2021- Target 6.00 cash after harvest for my final sale (FSA PP for 2021-3.75) My current ROE-4.8%
- 21 Soybeans Nov Futures 2021-Target \$12.50 cash after harvest (FSA PP for 2021-\$10.00)-ROE-9.7%
- 21 Spring Wheat Futures 2021-Target-\$9.50 cash after harvest Dec (FSA PP for 2021-\$5.50)-20.3%
- 2022 Goals-Corn-Next target at \$5.75-Current ROE- I added increase in expenses plus increased fert/chem for 2022-0.0%
- Soybeans-Next target \$13.35-12.9%
- Spring Wheat-Next target \$8.50 cash- (7.0%)
- 2023 Targets
- Corn-Dec 23(I increased expenses another 5%)-\$5.25-Early sales at 9.1% ROE, Soy-Nov 23-\$13.00 (first sale at 15% ROE), Wheat-Sept 23-\$6.60