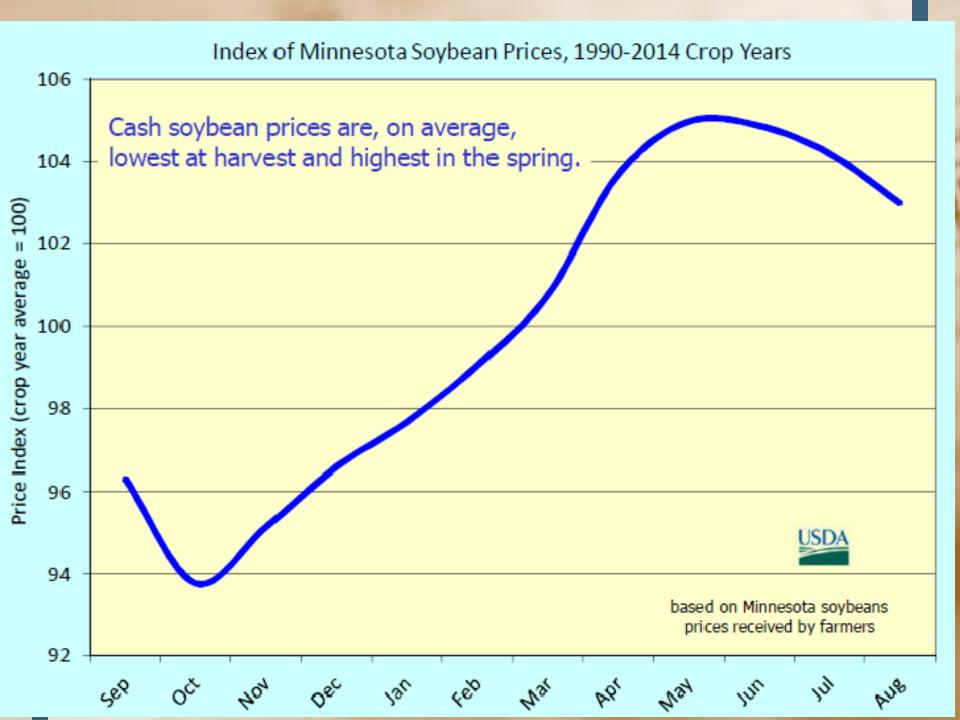

# 2021/22/23 Crop Targets-See Expenses sheets

- 21 Corn Dec Futures 2021- Target 6.00 cash after harvest for my final sale (FSA PP for 2021-3.75) My current ROE-4.8%
- 21 Soybeans Nov Futures 2021-Target \$12.50 cash after harvest (FSA PP for 2021-\$10.00)-ROE-9.7%
- 21 Spring Wheat Futures 2021-Target-\$9.50 cash after harvest Dec (FSA PP for 2021-\$5.50)-20.3%
- 2022 Goals-Corn-Next target at \$5.75-Current ROE- I added increase in expenses plus increased fert/chem for 2022-0.0%
- Soybeans-Next target \$13.35-12.9%
- Spring Wheat-Next target \$8.50 cash- (7.0%)
- 2023 Targets
- Corn-Dec 23(I increased expenses another 5%)-\$5.25-Early sales at 9.1% ROE, Soy-Nov 23-\$13.00 (first sale at 15% ROE), Wheat-Sept 23-\$6.60