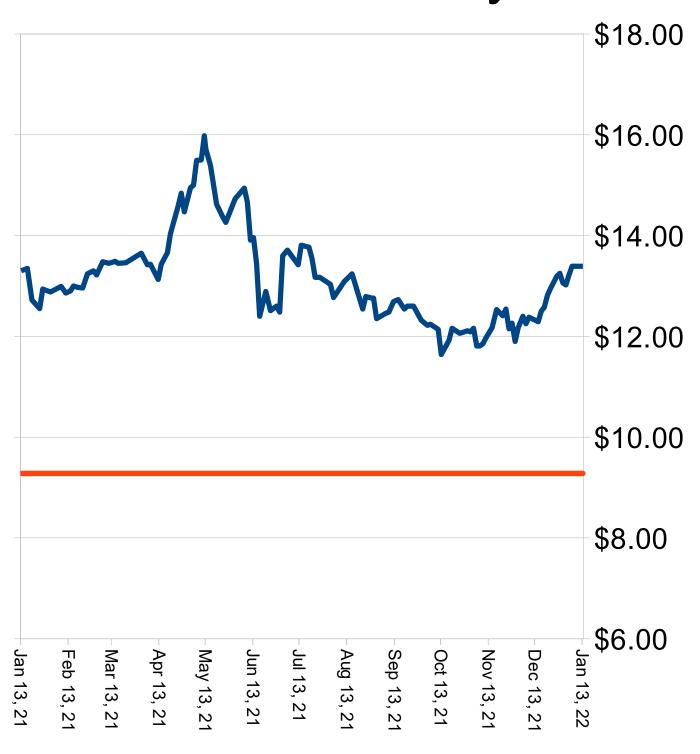

- Soybeans: Soybeans were the only market that show friendly estimate from all of the reports. The Quarterly Grain Stocks estimate showed a slightly higher stocks estimate than expected.
- World soybeans numbers were friendly, once again to larger than expected cuts to Brazil and Argentina production.
- But now with the reports out of the way the grains will go back to trading the news at hand, SA weather. The intense heat is expected to linger another 3 days and then most of southern Brazil and Argentina is expected to see heavy rains next week. The rains continue to be verified and at this point it sounds like its not a matter of if the rain falls, it's where. This will cause the grains to likely see profit taking to close out the week. But if these rains do not live up to the expectations, corn and soybeans will see a good bounce on Monday night when trading resumes
- Mar support \$13.00 and resistance at \$14.00