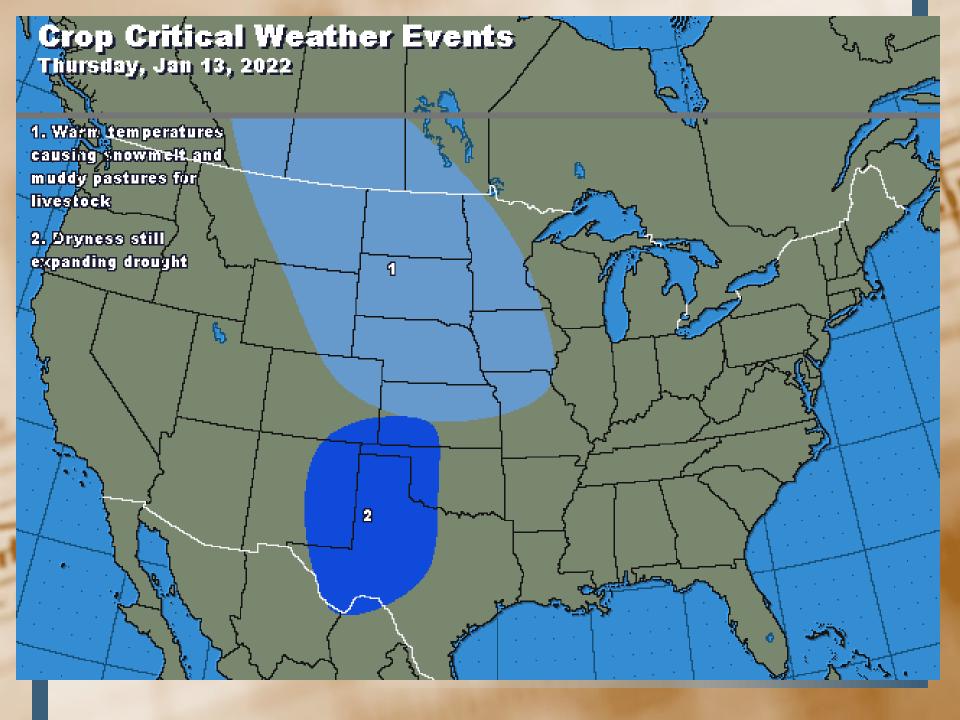

- General: Current General Market Movers
  - South American Weather
  - US Exports
  - US Winter Wheat Weather
  - Planted Acreage information
  - COVID labor shortages, etc.

- Corn: The corn Quarterly Grain Stocks estimate was neutral to negative coming in close to expectations, but still higher than expected.
- This week's ethanol production report wasn't exactly as anticipated. Ethanol production did fall by 4% this week with corn usage estimated at 102.13 MB. Despite production falling to its lowest week since the beginning of October, corn usage exceeds the weekly needed amount to meet the current USDA estimate for the 14th consecutive week.
   Mar corn support is at \$5.71 and resistance is at \$6.25

- Soybeans: Soybeans were the only market that show friendly estimate from all of the reports. The Quarterly Grain Stocks estimate showed a slightly higher stocks estimate than expected.
- World soybeans numbers were friendly, once again to larger than expected cuts to Brazil and Argentina production.
- But now with the reports out of the way the grains will go back to trading the news at hand, SA weather. The intense heat is expected to linger another 3 days and then most of southern Brazil and Argentina is expected to see heavy rains next week. The rains continue to be verified and at this point it sounds like its not a matter of if the rain falls, it's where. This will cause the grains to likely see profit taking to close out the week. But if these rains do not live up to the expectations, corn and soybeans will see a good bounce on Monday night when trading resumes
- Mar support \$13.00 and resistance at \$14.00

- Wheat: Wheat's monthly supply and demand estimate was negative as it showed more cuts to demand (feed and exports) and higher ending stocks than expected. The report did show another decrease in imports which helped to lower HRS wheat and durum stocks slightly.
- The world ending stocks estimate was negative wheat as stocks increased more than expected. Production increases for Argentina and EU were slightly negative but the 1 MMT decline in Russia's exports was supportive.
- The Winter wheat Seedings report was negative as well as acreage came in above expectations. It stands to reason to see higher acreage due to last falls higher than expected crop revenue insurance base price, virtually giving producers little risk in planting winter wheat. Wheat as surprising was that most of the increase in acreage did not come from the Southern Plains, it came from the SRW wheat region as SRW acres were increased 500,000. It will be interesting to see if those acres ere actually planted, or if they were prevent plant acreage due to how wet the eastern corn Belt was last fall.