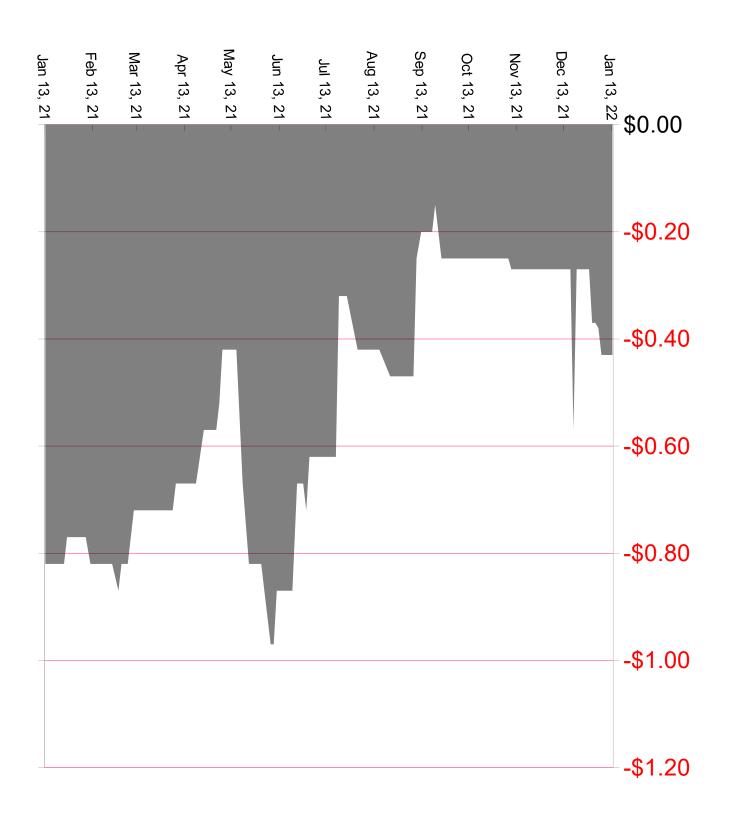

| Basis Check Elevators     | 12/29/2021 | 12/31/2021 | 1/2/2022 | 1/4/2022 | 1/6/2022 | 1/9/2022 | 1/11/2022 | 1/13/2022 |  |
|---------------------------|------------|------------|----------|----------|----------|----------|-----------|-----------|--|
| Old Corn-Ag Valley        | -0.15      | -0.1       | -0.1     | -0.1     | -0.1     | -0.1     | -0.1      | -0.1      |  |
| Old Corn-Felton           | -0.17      | -0.17      | -0.17    | -0.17    | -0.17    | -0.22    | -0.22     | -0.22     |  |
| Old Corn-Cargill          | -0.05      | 0          | -0.05    | -0.05    | -0.05    | -0.05    | -0.05     | -0.05     |  |
| Old Corn-Georgetown       |            | -0.25      |          | -0.4     | -0.4     | -0.23    | -0.23     | -0.23     |  |
| Old Corn-Tharaldson       | -0.2       | -0.2       | -0.15    | -0.2     | -0.1     | -0.1     | -0.1      | -0.1      |  |
| Old Corn-CW Valley        |            | -0.15      | -0.15    | -0.15    | -0.15    | -0.15    | -0.15     | -0.15     |  |
| Old Corn-Valley United    | -0.27      | -0.27      | -0.27    | -0.27    | -0.27    | -0.27    | -0.27     | -0.27     |  |
| Old Corn-Maple River      | -0.27      | -0.27      | -0.22    | -0.23    | -0.23    | -0.23    | -0.23     | -0.23     |  |
| Old Soybean-Ag Valley     | -0.25      | -0.25      | -0.25    | -0.25    | -0.25    | -0.25    | -0.25     | -0.25     |  |
| Old Soybean-Felton        | -0.27      | -0.27      | -0.27    | -0.27    | -0.27    | -0.27    | -0.27     | -0.27     |  |
| Old Soybean-Minn Kota     | -0.35      | -0.35      | -0.35    | -0.35    | -0.35    | -0.25    | -0.25     | -0.25     |  |
| Old Soybean-Georgetown    | -0.29      | -0.29      |          | -0.29    | -0.29    | -0.29    | -0.29     | -0.29     |  |
| Old Soybean-CW Valley     | -0.35      | -0.35      | -0.35    | -0.35    | -0.35    | -0.35    | -0.3      | -0.3      |  |
| Old Soybean-Valley United | -0.42      | -0.42      | -0.42    | -0.42    | -0.42    | -0.42    | -0.42     | -0.42     |  |
| Old Soybean-Maple River   | -0.27      | -0.37      | -0.37    | -0.38    | -0.43    | -0.43    | -0.43     | -0.43     |  |
| Old S.WAg Valley          | -0.38      | -0.38      | -0.38    | -0.38    | -0.38    | -0.38    | -0.38     | -0.38     |  |
| Old S.WFelton             | -0.32      | -0.32      | -0.32    | -0.32    | -0.32    | -0.32    | -0.32     | -0.32     |  |
| Old S.WMinn Kota          | -0.45      | -0.45      | -0.4     | -0.4     | -0.4     | -0.4     | -0.4      | -0.4      |  |
| Old S.WGeorgetown         | -0.4       | -0.4       |          | -0.4     | -0.4     | -0.4     | -0.4      | -0.4      |  |
| Old S.WCW Valley          | -0.4       | -0.4       | -0.4     | -0.4     | -0.4     | -0.4     | -0.4      | -0.4      |  |
| Old S.WValley United      | -0.47      | -0.47      | -0.47    | -0.47    | -0.47    | -0.47    | -0.47     | -0.47     |  |
| Old S.WMaple River        | -0.5       | -0.5       | -0.5     | -0.5     | -0.5     | -0.5     | -0.5      | -0.5      |  |
| New Corn-Ag Valley        | -0.5       | -0.5       | -0.5     | -0.5     | -0.5     | -0.5     | -0.5      | -0.5      |  |
| New Corn-Felton           | -0.57      | -0.57      | -0.57    | -0.57    | -0.57    | -0.62    | -0.62     | -0.62     |  |
| New Corn-Cargill          | -0.25      | -0.25      | -0.25    | -0.25    | -0.25    | -0.25    | -0.25     | -0.25     |  |
| New Corn-Georgetown       | _          | 5.25       | 5.25     | 00       | 00       | 55       | 00        | 55        |  |
| New Corn-Tharaldson       | -0.25      | -0.25      | -0.25    | -0.25    | -0.25    | -0.25    | -0.25     | -0.25     |  |
| New Corn-CW Valley        | -0.58      | -0.55      | -0.55    | -0.55    | -0.55    | -0.55    | -0.55     | -0.55     |  |
| New Corn-Valley United    | -0.67      | -0.67      | -0.67    | -0.67    | -0.67    | -0.67    | -0.67     | -0.67     |  |
| New Corn-Maple River      | -0.52      | -0.52      | -0.52    | -0.53    | -0.53    | -0.53    | -0.53     | -0.53     |  |
| New Soybean-Ag Valley     | -0.7       | -0.7       | -0.7     | -0.7     | -0.7     | -0.7     | -0.7      | -0.7      |  |
| New Soybean-Felton        | -0.57      | -0.57      | -0.57    | -0.57    | -0.57    | -0.57    | -0.57     | -0.57     |  |
| New Soybean-Minn Kota     | -0.65      | -0.65      | -0.65    | -0.65    | -0.65    | -0.55    | -0.55     | -0.55     |  |
| New Soybean-Georgetown    | _          | 0.00       | 5.55     |          |          |          | 0.00      | 0.00      |  |
| New Soybean-CW Valley     | -0.75      | -0.72      | -0.72    | -0.72    | -0.72    | -0.72    | -0.65     | -0.65     |  |
| New Soybean-Valley United | -0.67      | -0.67      | -0.67    | -0.67    | -0.67    | -0.67    | -0.62     | -0.62     |  |
| New Soybean-Maple River   | -0.77      | -0.77      | -0.77    | -0.78    | -0.78    | -0.78    | -0.78     | -0.78     |  |
| New S.WAg Valley          | -0.6       | -0.6       | -0.6     | -0.6     | -0.6     | -0.6     | -0.6      | -0.6      |  |
| New S.WFelton             | -0.27      | -0.27      | -0.27    | -0.27    | -0.27    | -0.27    | -0.27     | -0.27     |  |
| New S.WMinn Kota          | -0.6       | -0.6       | -0.6     | -0.6     | -0.6     | -0.6     | -0.6      | -0.6      |  |
| New S.WGeorgetown         | _          |            |          |          |          |          |           |           |  |
| New S.WCW Valley          | -0.55      | -0.55      | -0.55    | -0.55    | -0.55    | -0.55    | -0.55     | -0.55     |  |
| New S.WValley United      | -0.57      | -0.57      | -0.57    | -0.57    | -0.57    | -0.57    | -0.57     | -0.57     |  |
| New S.WMaple River        |            | -0.85      | -0.85    | -0.85    | -0.85    | -0.85    | -0.85     | -0.85     |  |
|                           |            |            |          | 2.55     | 2.33     | 0.03     |           |           |  |
|                           |            |            |          |          |          |          |           |           |  |