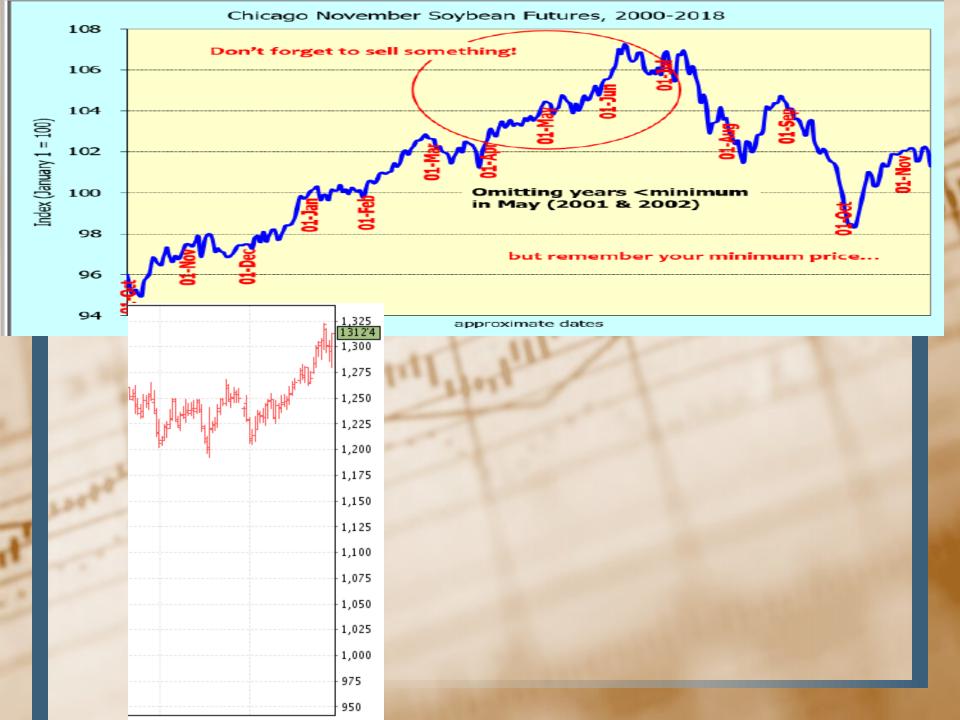

- Soybeans: Soybeans were the only market that show friendly estimate from all of the reports. The Quarterly Grain Stocks estimate showed a slightly higher stocks estimate than expected.
- World soybeans numbers were friendly, once again to larger than expected cuts to Brazil and Argentina production.
- But now with the reports out of the way the grains will go back to trading the news at hand, SA weather. The intense heat is expected to linger another 3 days and then most of southern Brazil and Argentina is expected to see heavy rains next week. The rains continue to be verified and at this point it sounds like its not a matter of if the rain falls, it's where. This will cause the grains to likely see profit taking to close out the week. But if these rains do not live up to the expectations, corn and soybeans will see a good bounce on Monday night when trading resumes
- Mar support \$13.00 and resistance at \$14.00

# 2021/22/23 Crop Targets-See Expenses sheets

- 21 Corn Dec Futures 2021- Target 6.00 cash after harvest for my final sale (FSA PP for 2021-3.75) My current ROE-4.8%
- 21 Soybeans Nov Futures 2021-Target \$12.50 cash after harvest (FSA PP for 2021-\$10.00)-ROE-9.7%
- 21 Spring Wheat Futures 2021-Target-\$9.50 cash after harvest Dec (FSA PP for 2021-\$5.50)-20.3%
- 2022 Goals-Corn-Next target at \$5.75-Current ROE- I added increase in expenses plus increased fert/chem for 2022-0.0%
- Soybeans-Next target \$13.35-12.9%
- Spring Wheat-Next target \$8.50 cash- (7.0%)
- 2023 Targets
- Corn-Dec 23(I increased expenses another 5%)-\$5.25-Early sales at 9.1% ROE, Soy-Nov 23-\$13.00 (first sale at 15% ROE), Wheat-Sept 23-\$6.60